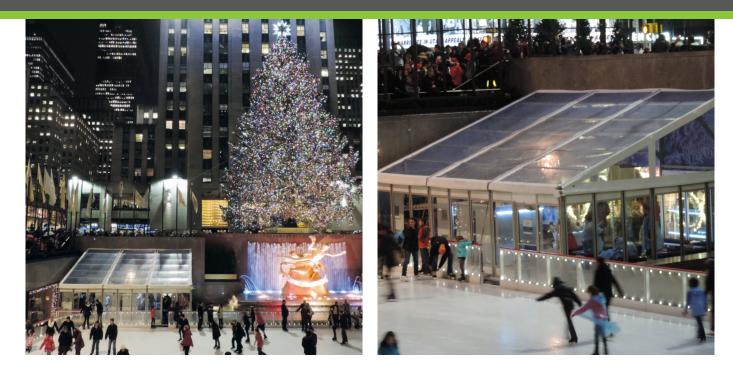

# Rockefeller Center, New York City, NY, USA

### Application

VIP Ice Skate Rental and event space

## **Clearspan structure**

Custom 6m x 9m x 2.5m P7 multiflex Monopitch without overhang

#### Size

Width: 6 m Length: 9 m Eaves Height: 2.5 m Roof Slope: 20 degrees

Roof Clear Vinyl

Gables 1 Clear gable 1 White gable

## Sidewall

P7 Glass elements P7 White Cassette hardwall

## Equipment

1 Single glass door

## Characteristics

Monopitch design without overhang on tall legs to enhance the Art Deco style of the surrounding buildings and to sit flush up against the existing facade. The temporary nature of the Monopitch is perfect for the seasonal use of the space.